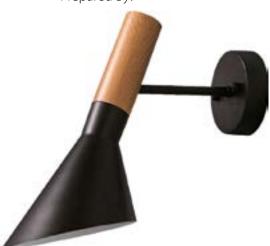

V2303-5 <sup>Catalog #:</sup> Type:

1-Light Wall Sconce

Type: Project: Prepared By:

Because Lighting Speaks Volumes

## Specifications

| Type of Lighting                                                                                                       | Indoor                               |
|------------------------------------------------------------------------------------------------------------------------|--------------------------------------|
| Height (in.)                                                                                                           | 12 1/4                               |
| Width (in.)                                                                                                            | 5 3/4                                |
| Depth (in.)                                                                                                            | 10 3/4                               |
| Finish                                                                                                                 | Black & Wood                         |
| Main Material                                                                                                          | Aluminum                             |
| Installation Location                                                                                                  | Dry Location                         |
| Light #                                                                                                                | 1                                    |
| Watts per Light (W)                                                                                                    | 60                                   |
| Total Wattage (W)                                                                                                      | 60                                   |
| Light Bulb(s) Included?                                                                                                | No                                   |
| Dimmable?                                                                                                              | Yes                                  |
| Socket Base                                                                                                            | Med. (E26)                           |
| Voltage (Volts)                                                                                                        | 120                                  |
|                                                                                                                        |                                      |
| Shade Height (in.)                                                                                                     | 8                                    |
| Shade Height (in.)<br>Shade Width (in.)                                                                                | 8<br>5 5/8                           |
|                                                                                                                        | -                                    |
| Shade Width (in.)                                                                                                      | 5 5/8                                |
| Shade Width (in.)<br>Light Direction                                                                                   | 5 5/8<br>Down                        |
| Shade Width (in.)<br>Light Direction<br>Mounting Deck Height (in.)                                                     | 5 5/8<br>Down<br>1                   |
| Shade Width (in.)<br>Light Direction<br>Mounting Deck Height (in.)<br>Mounting Deck Width (in.)                        | 5 5/8<br>Down<br>1<br>4 3/4          |
| Shade Width (in.)<br>Light Direction<br>Mounting Deck Height (in.)<br>Mounting Deck Width (in.)<br>Mounting Deck Shape | 5 5/8<br>Down<br>1<br>4 3/4<br>Round |